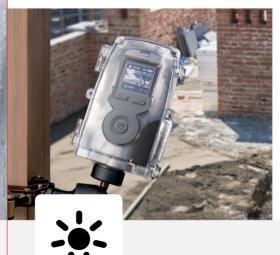

### Sunlight Readable Display

Bright environments are no match for Brinno's new IPS LCD screen. Check liveview and adjust settings from a crystal-clear display even under direct sunlight.