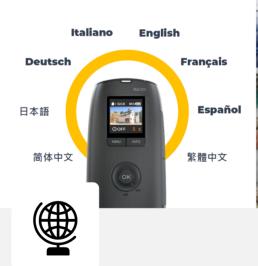

#### Multilingual User Interface

Change your camera operating language and enjoy our new fully optimized UI in your desired language. UI available in 8 languages: English, Deutsch, Italiano, Español, Français, 日本語,繁體中文,简体中文