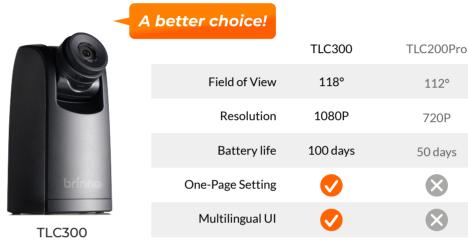

#### **SPECIFICATIONS**

| Model          | TLC300                              |
|----------------|-------------------------------------|
| Resolution     | 1080P HDR                           |
| LCD screen     | 1.44" IPS LCD                       |
| Camera setting | Night shooting scene, Exposure mode |
| Capture Mode   | Time Lapse                          |
| Aperture       | f/2.0                               |
| Field of View  | 118°                                |
| Optic Lens     | CS lens (Interchangeable)           |
|                |                                     |

| Schedule Setup                  | Daily & Weekly                       |
|---------------------------------|--------------------------------------|
| Maximum Storage Capacity        | 128GB (SD card)                      |
| Battery life (@ 5 min interval) | 100 days                             |
| Power Source                    | 4 AA Batteries                       |
|                                 | / DC IN 5V 1A (micro USB connector)  |
| Operating temperature           | 32°F ~ 113°F(0°C ~ 45°C)             |
| Size (WxHxD)                    | 2.52 x 2.05 x 4.21 in (64x52x107 mm) |
| Weight                          | 4.9 oz (140 g) (without batteries)   |