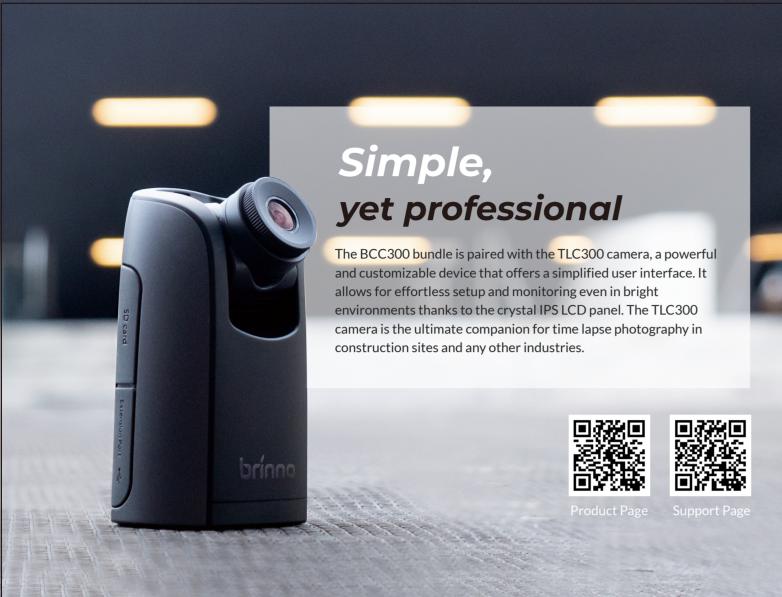

### Sunlight Readable Display

Bright environments are no match for Brinno's new IPS LCD screen. Check liveview and adjust settings from a crystal-clear display even under direct sunlight.