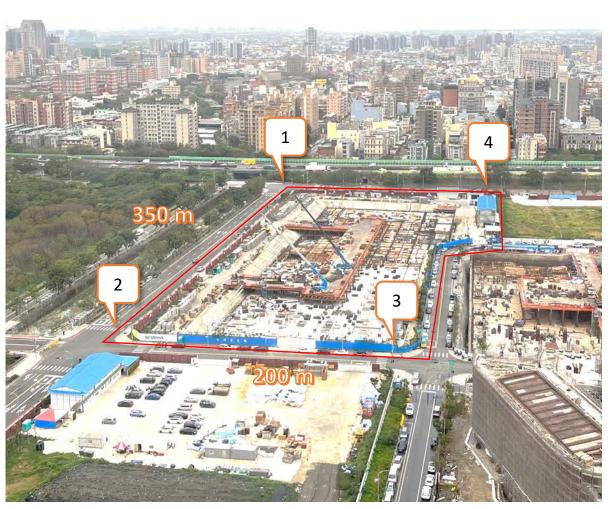

### — BCC2000Plus Case Study ——

#### Al Park in Taiwan

• Construction site: 350 x 200 meters

Camera: BCC2000Plus x 4

Installation position: Traffic light pole (H: 5-6 m) at 4 corners

Client: Construction company

User: CCTV/ surveillance camera SI

#### How they use?

- Main purpose: Monthly visual data report to client HQ
- Settings: Daytime, 10 min interval, 0800-1700, everyday
- Service: Monthly camera maintenance & data collection