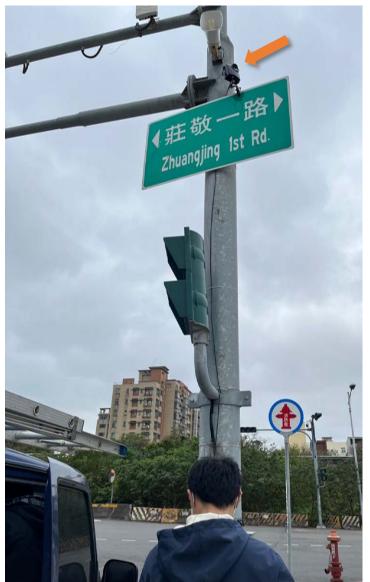

### — BCC2000Plus Case Study ——

#### Al Park in Taiwan

• Construction site: 350 x 200 meters

Camera: BCC2000Plus x 4

Installation position: Traffic light pole (H: 5-6 m) at 4 corners

Client: Construction company

User: CCTV/ surveillance camera SI

#### How they use?

- Main purpose: Monthly visual data report to client HQ
- Settings: Daytime, 10 min interval, 0800-1700, everyday
- Service: Monthly camera maintenance & data collection