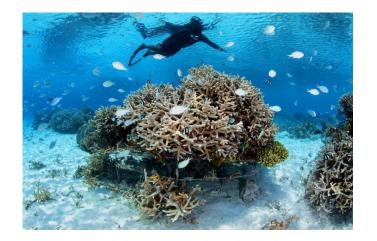

#### Coral Bleaching Research

Reefscapers is conducting research on the coral bleaching process using Brinno cameras with the BCS 24-70 lens accessory. This research is being used to develop strategies to mitigate further coral bleaching events.