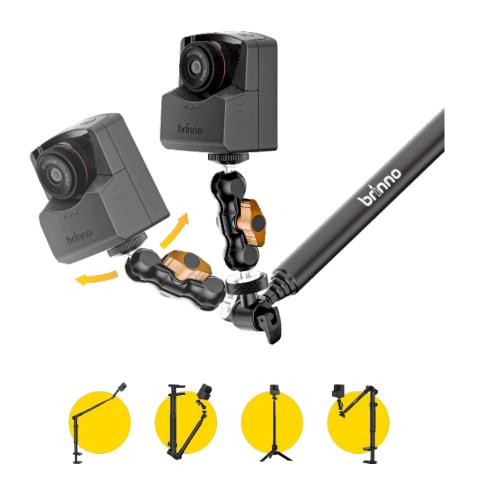

## Powerful Features at your Fingertips

Schedule

Power Saving

Worry Free Time Lapse Video

Industrial-grade Clamps

Waterproof Accessories

**Bundle Options** 

### BCC2000Plus

Construction Series

Bring Long-term Jobsite Monitoring to the Next Level

- Full HD (1080p)
- HDR
- Flexible Schedule Setup
- Long Lasting Battery Life
- Adjustable Clamp Mount
- Interchangeable Lens
- Weather Resistant (IPX5)

#### Showcase with time lapse

- Full HD (1080p)
- HDR
- Flexible Schedule Setup
- Long Lasting Battery Life
- Creative Clamp and Monopod
- Special Adjustable Lens
- Carrying Case