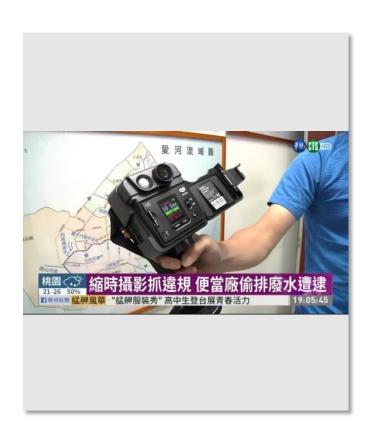

### Illegal Waste Disposal

The Environmental Protection Administration (EPA) in Kaohsiung, Taiwan, used MAC200DN to catch a factory discharging waste water illegally into a river.