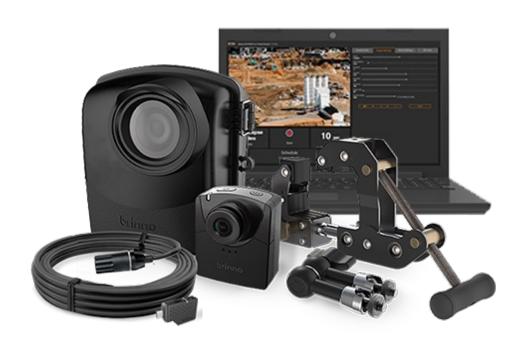

### BCC2000Plus

Construction Series

Bring Long-term Jobsite Monitoring to the Next Level

- Full HD (1080p)
- HDR
- Flexible Schedule Setup
- Long Lasting Battery Life
- Adjustable Clamp Mount
- Interchangeable Lens
- Weather Resistant (IPX5)