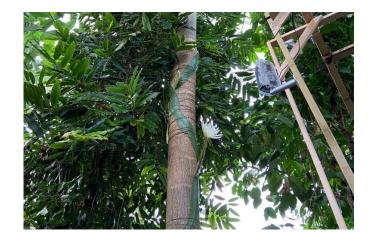

#### Rare Plant

Cambridge University's Botanical Gardens use Brinno cameras to showcase their rare collection of plants.