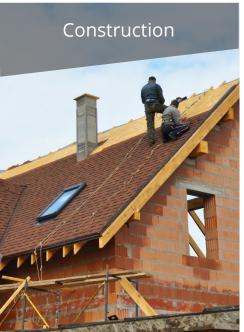

#### Museum Exhibit Installation

The National Palace Museum in Taipei uses Brinno cameras to document the installation of their collaborative exhibits.