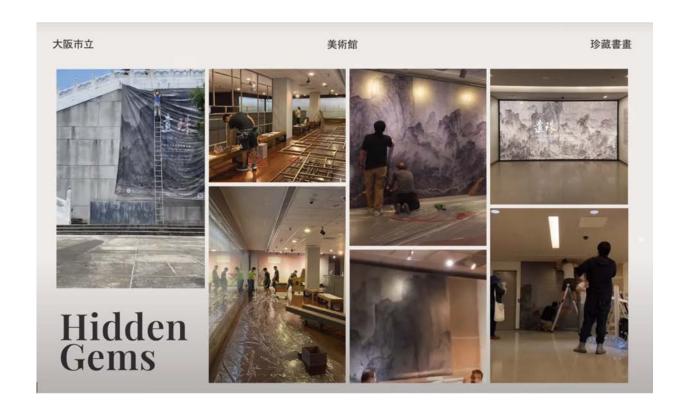

#### STEP 1:

INSTALLATION OF TIME-LAPSE CAMERAS

STEP 2:

PERUVIAN BOOBIES'
COLOR-MARKED

STEP 3

GPS DATALOGGERS' BIRDS ATTACHMENT

STEP 4:

IMAGE ANALYSIS

#### Seabird Foraging Research

MAC200DN cameras used to identify the impact that commercial fishing has had on the Peruvian booby population in two colonies on two separate islands in Peru. Each colony had between 20-30 nests and photos were taken every day at a 15min time interval to identify how long birds spent away from their nest.