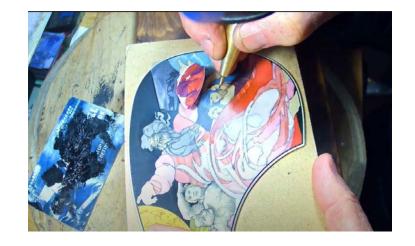

#### Sistine Chapel Guitar

World renown luthier and scrimshaw artists collaborate on a one of a kind Sistine Chapel Guitar for a wealthy collector.