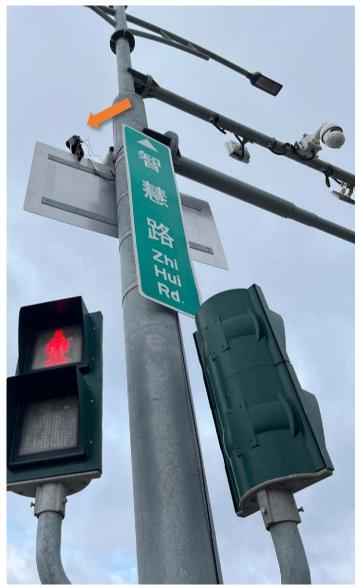

### — BCC2000Plus Case Study ——

#### Al Park in Taiwan

• Construction site: 350 x 200 meters

Camera: BCC2000Plus x 4

Installation position: Traffic light pole (H: 5-6 m) at 4 corners

Client: Construction company

User: CCTV/ surveillance camera SI

#### How they use?

- Main purpose: Monthly visual data report to client HQ
- Settings: Daytime, 10 min interval, 0800-1700, everyday
- Service: Monthly camera maintenance & data collection