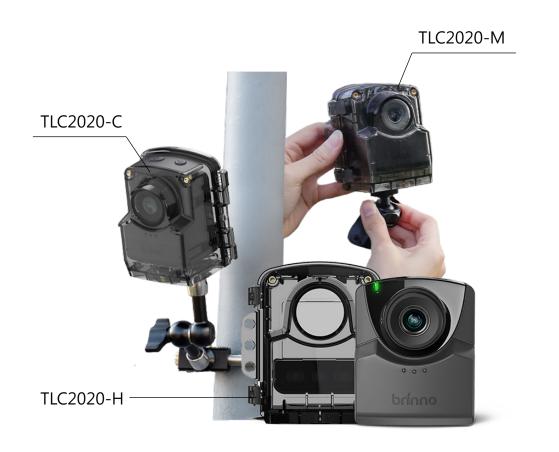

### **Brinno Time Lapse Camera**

BCC2000Plus

BCC2000

TLC2020-C

TLC2020-M

TLC2020-H

**BCC300** 

Trio Bundle Pack + Camera Extender Kit