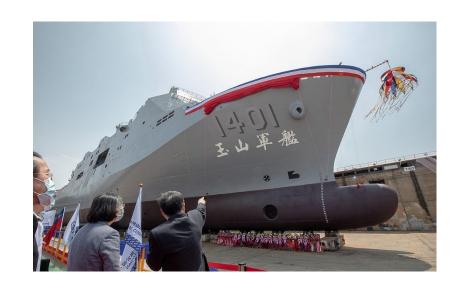

#### MASSIVE TRANSPORT SHIP

Major ship building company CSBC Corporation documents the construction of a 10,000 ton transport ship using Brinno cameras.