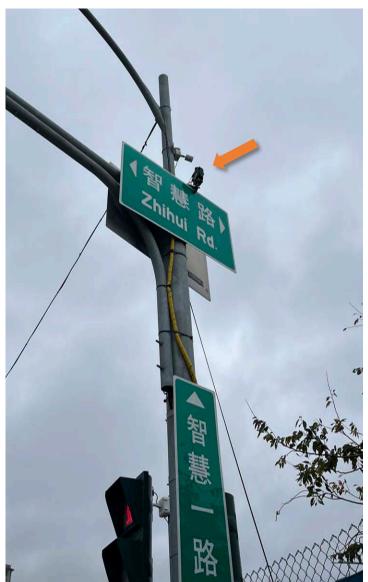

### — BCC2000Plus Case Study ——

#### Al Park in Taiwan

• Construction site: 350 x 200 meters

Camera: BCC2000Plus x 4

Installation position: Traffic light pole (H: 5-6 m) at 4 corners

Client: Construction company

User: CCTV/ surveillance camera SI

#### How they use?

- Main purpose: Monthly visual data report to client HQ
- Settings: Daytime, 10 min interval, 0800-1700, everyday
- Service: Monthly camera maintenance & data collection