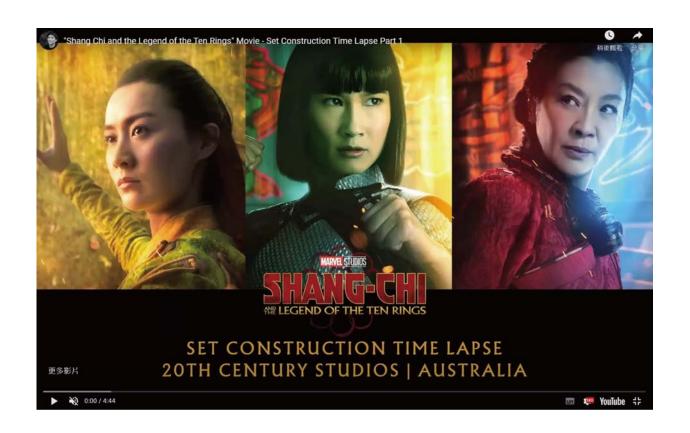

#### BUILDING THE MARVEL UNIVERSE

Art Director Jacinta Leong uses Brinno camera to record file set construction process for big budget "Hollywood Films" filmed in Australia.