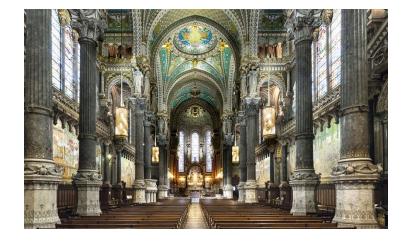

#### Heritage Site Restoration

Brinno cameras used to document archeological digs, restoration, and new building construction at the Notre-Dame de Fourvière Basilica a World Heritage site in Lyon, France.