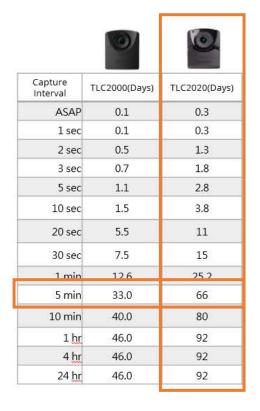

# Calculate Optimal Capture Interval

#### TLC2020 with 5 minute interval provides:

288 photos per day

66 days battery life (alkaline batteries) 19,008 photos

99 days battery life (lithium batteries) 28,512 photos