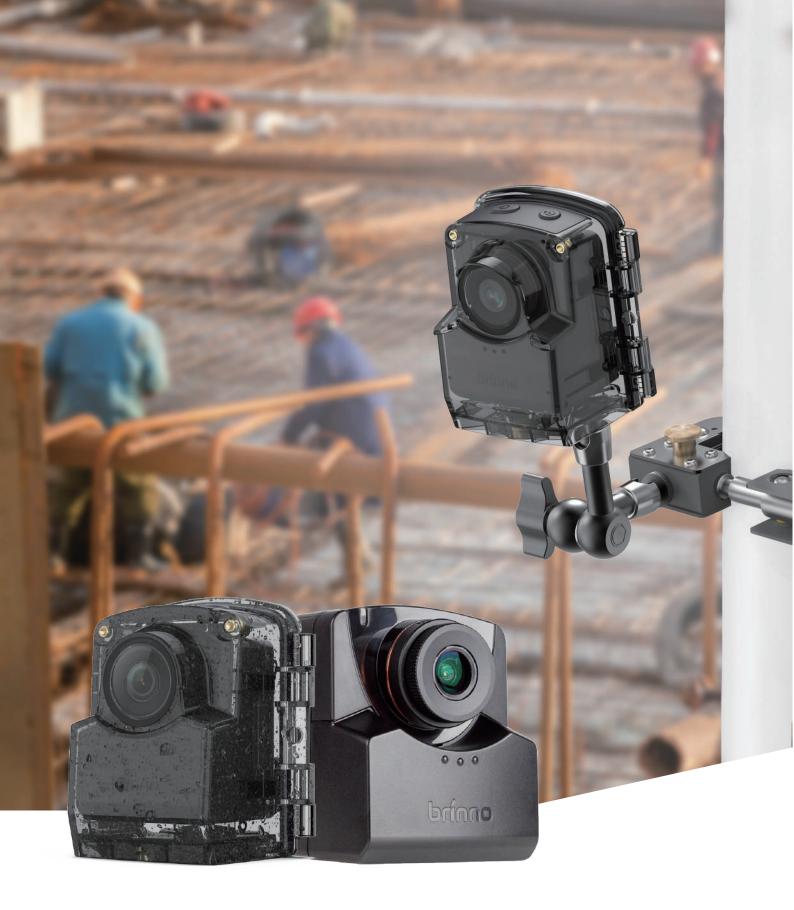

## **TLC2020 Bundle Options**

Wall Clip

Time Lapse Camera

(TLC2020)

(TLC2020)

Time Lapse Camera Waterproof Housing (ATH1000)

Wall Mount (AWM100)

Time Lapse Camera (TLC2020)

Waterproof Housing (ATH1000)

Clamp (ACC1000P)

## Short-term Outdoor/Indoor Project

Time Lapse Camera Waterproof Housing (TLC2020)

(ATH1000)

Bungee Cords

BAC2000