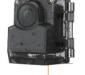

## Comparision Chart

|                         | TLC2020                                    | BBT2000                   | BAC2000                                                   |
|-------------------------|--------------------------------------------|---------------------------|-----------------------------------------------------------|
| Kit Lens                | BCS019                                     |                           | BCS039 (NOT interchangeable)                              |
| Aperture                | F2.0                                       |                           | F2.2                                                      |
| Field of View           | 118°                                       |                           | 69°                                                       |
| Adjustable Lens         | -                                          |                           | 4 Focus Distances                                         |
| Image Sensor            | HDR & FHD                                  |                           |                                                           |
| Resolution              | 1080P                                      |                           |                                                           |
| Capture Mode            | Time Lapse, Step Video, Stop Motion, Still |                           |                                                           |
| LCD Screen              | 2.0" TFT LCD                               |                           |                                                           |
| Storage                 | microSD/ microSDHC/microSDXC(up to 128 GB) |                           |                                                           |
| Power Source            | 4 AA Batteries/DC IN 5V (USB-C connector)  |                           |                                                           |
| Included<br>Accessories | See M, H, and C<br>bundle options<br>below | Wall Clip<br>Camera Mount | Creative Clamp<br>Monopod<br>Carring Case<br>Phone Holder |

## **TLC2020 Bundle Options**

Wall Clip

Time Lapse Camera

(TLC2020)

(TLC2020)

Time Lapse Camera Waterproof Housing (ATH1000)

Wall Mount (AWM100)

Time Lapse Camera (TLC2020)