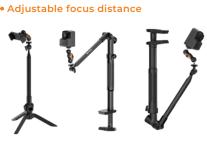

## Comparision Chart

|                         | TLC2020                                    | BBT2000                   | BAC2000                                                   |
|-------------------------|--------------------------------------------|---------------------------|-----------------------------------------------------------|
| Kit Lens                | BCS019                                     |                           | BCS039 (NOT interchangeable)                              |
| Aperture                | F2.0                                       |                           | F2.2                                                      |
| Field of View           | 118°                                       |                           | 69°                                                       |
| Adjustable Lens         | -                                          |                           | 4 Focus Distances                                         |
| Image Sensor            | HDR & FHD                                  |                           |                                                           |
| Resolution              | 1080P                                      |                           |                                                           |
| Capture Mode            | Time Lapse, Step Video, Stop Motion, Still |                           |                                                           |
| LCD Screen              | 2.0" TFT LCD                               |                           |                                                           |
| Storage                 | microSD/ microSDHC/microSDXC(up to 128 GB) |                           |                                                           |
| Power Source            | 4 AA Batteries/DC IN 5V (USB-C connector)  |                           |                                                           |
| Included<br>Accessories | See M, H, and C<br>bundle options<br>below | Wall Clip<br>Camera Mount | Creative Clamp<br>Monopod<br>Carring Case<br>Phone Holder |

### Narrow Angle Lens

Time Lapse Camera (TLC2020)

Creative Kit