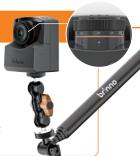

## **TLC2020 Bundle Options**

Wall Clip

Time Lapse Camera

(TLC2020)

(TLC2020)

Time Lapse Camera Waterproof Housing (ATH1000)

Wall Mount (AWM100)

Time Lapse Camera (TLC2020)

Waterproof Housing (ATH1000)

Clamp (ACC1000P)